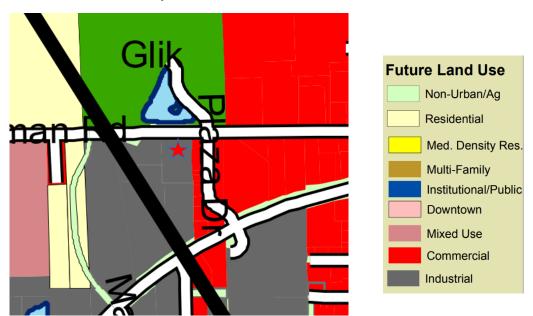

Agenda October 7, 2024 Page 2

- E. **MOTION** Bill #24-99/ORDINANCE Approving Real Estate Rezoning for 12448 Sportsman Road, Highland, Illinois, From "I" Industrial District to "C-3" Highway Business District (attached)
- F. MOTION Bill #24-100/ORDINANCE Authorizing Sale or Disposal of Surplus Personal Property of the City Of Highland, Specifically, Water Reclamation Facility Pumps and Associated Parts (attached)
- G. **Discussion** Grocery Tax Elimination Implications