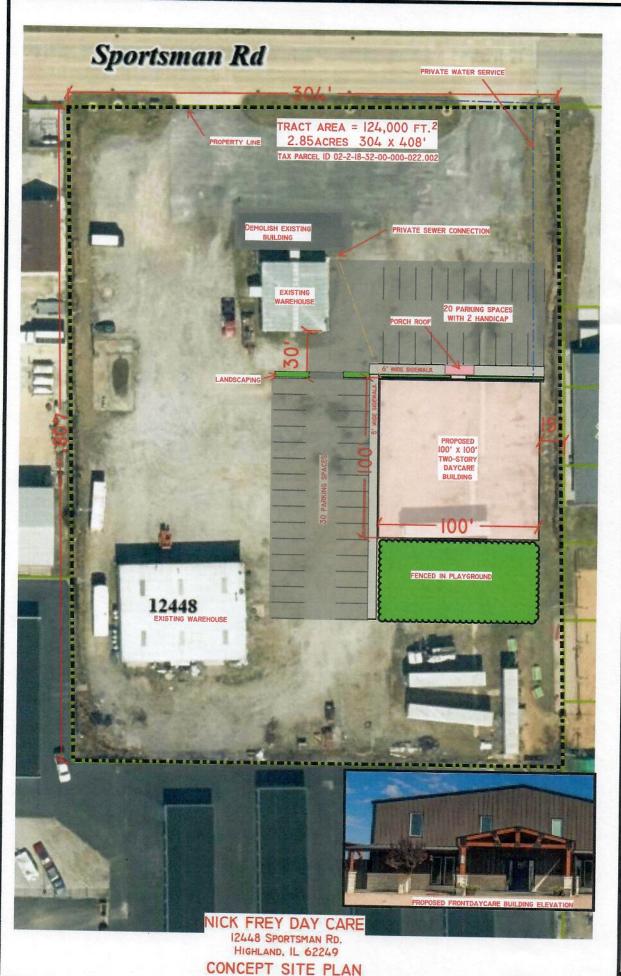

Agenda October 7, 2024 Page 2

- E. **MOTION** Bill #24-99/ORDINANCE Approving Real Estate Rezoning for 12448 Sportsman Road, Highland, Illinois, From "I" Industrial District to "C-3" Highway Business District (attached)
- F. MOTION Bill #24-100/ORDINANCE Authorizing Sale or Disposal of Surplus Personal Property of the City Of Highland, Specifically, Water Reclamation Facility Pumps and Associated Parts (attached)
- G. **Discussion** Grocery Tax Elimination Implications