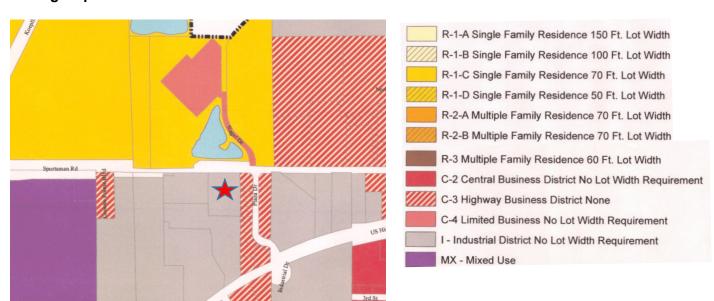

Agenda October 7, 2024 Page 2

- E. **MOTION** Bill #24-99/ORDINANCE Approving Real Estate Rezoning for 12448 Sportsman Road, Highland, Illinois, From "I" Industrial District to "C-3" Highway Business District (attached)
- F. MOTION Bill #24-100/ORDINANCE Authorizing Sale or Disposal of Surplus Personal Property of the City Of Highland, Specifically, Water Reclamation Facility Pumps and Associated Parts (attached)
- G. **Discussion** Grocery Tax Elimination Implications