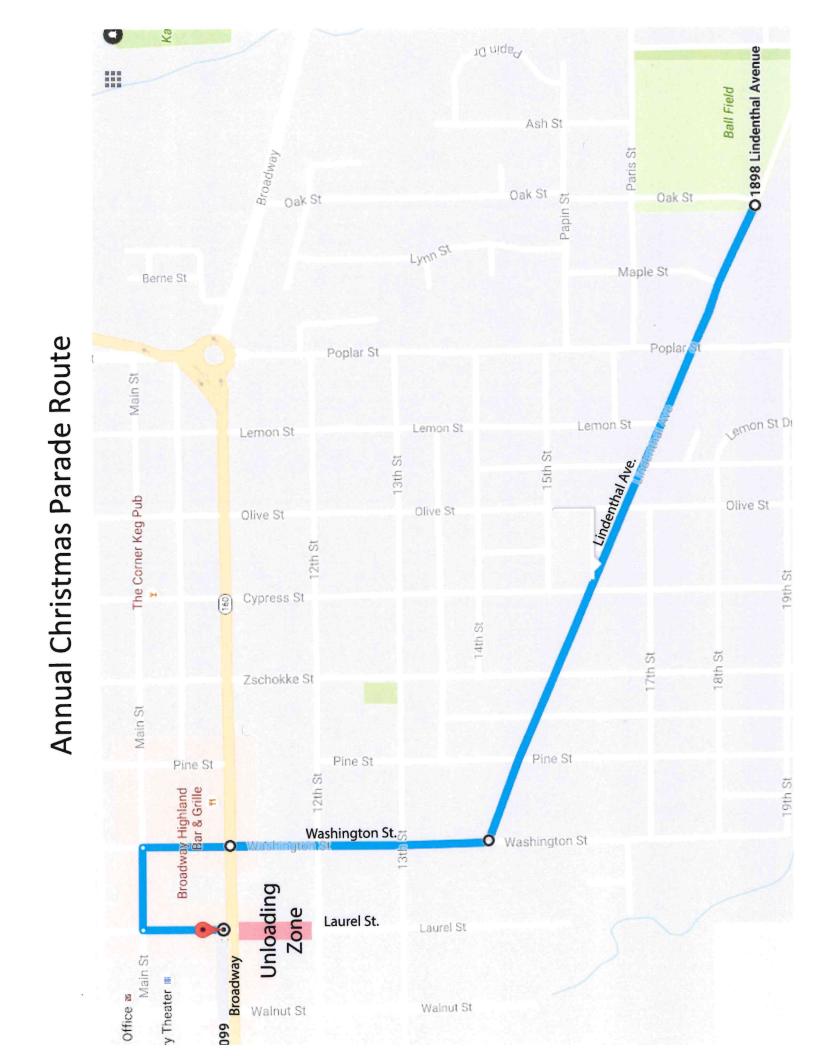

### **CITY OF HIGHLAND-SPECIAL EVENT APPLICATION**

| Name of Event: Annual Lighted Christmas Parade                                                                                                                                                                        |
|-----------------------------------------------------------------------------------------------------------------------------------------------------------------------------------------------------------------------|
| Type/Purpose of Event:FestivalRaceOther FundraiserService XX ParadeDemonstrationOther (please specify):                                                                                                               |
| Location of Event: Corner of Lindenthal Avenue and Poplar Street, traveling west on Lindenthal to  Washington Street where it will turn North and finish at the downtown square (end location is now                  |
| Laurel & Broadway)                                                                                                                                                                                                    |
| Sponsoring Organization/Individual: <u>Highland Chamber of Commerce</u>                                                                                                                                               |
| Event Responsible Party: Highland Chamber of Commerce (Hillarie Holzinger, Exec. Dir.)  Address: 1216 Main Street, Highland, IL 62249  Phone(s): 618-654-3721/ (c) 618-578-1667  Email: Hillarie@HighlandIllinois.com |
| Secondary Contact: Marcus Alvarado Address: 1216 Main Street, Highland, IL 62249 Phone(s): 618-654-3721 (c) 618-304-7395 Email: alvaradohealthcare@gmail.com                                                          |
| Date(s) of Set-up: Friday November 29,2024 (rain out date Sat., November 30)                                                                                                                                          |
| Event Date(s) / Times: Friday, November 29 5:00pm - 10:30pm  Rain out, Saturday, November 30 5:00 - 10:30pm                                                                                                           |
| Date(s) of Tear-down: Friday, November 29 (rain out date Sat., Nov. 30)                                                                                                                                               |
| Expected Attendance: 6,000+                                                                                                                                                                                           |
| Alcohol License Required: <b>No</b> If yes, application received:YesNo                                                                                                                                                |
| Sound Amplification System utilized: NO  If yes, hours of operation:                                                                                                                                                  |
| Funding request of the Council: <b>No</b> Amount requested and purpose:                                                                                                                                               |
|                                                                                                                                                                                                                       |

City Services Requested – Please attach additional documents (maps, detailed information), where needed. Write "Not applicable" if no services requested.

(Directors must initial behind requests)

| Street Dept: Signage, Barricades, Street Closures (Specify): Public Works Director:               |
|---------------------------------------------------------------------------------------------------|
| Streets along the parade route and around the square will need to cleared and closed from         |
| 5:00pm - 10:30pm. The parade route starts at the Highland Primary campus on Lindenthal            |
| heading west to Washington, then north on Washington crossing Broadway to Main, west on           |
| Main to Laurel, and then south on Laurel to END at Broadway. Parade route map is attached.        |
| Need (5) lighted A-frame signs to block roads on South side of Maple/Paris (2), Oak/Paris(1),     |
| Park/Spruce(1), and Parkhill Rd. at South end of Sharpshooters parking lot(1). (3) additional A-  |
| frame signs to block Lindenthal at Poplar St. on the East side. New request to consider this year |
| and going forward: We have received many requests to have the streets cleaned the morning         |
| after the parade as there is always candy and trash left behind. The day after the parade is      |
| "Small Business Saturday" and brings a lot of out of town shoppers to Highland.                   |
| Electric Dept: Electrical Service, Lighting (Specify): Electric Dept. Director: NONE              |
| Public Safety: Security, First Aid, Traffic Control (Specify): Public Safety Director:            |
| We will need Traffic control during the parade. Please see attached map. The parade will start    |
| at 6:30pm and should be completed by 8:00pm.                                                      |
|                                                                                                   |
| HCS Services: Wi-Fi or other technological needs (Specify): HCS Director: NONE                    |
| Other City Services: Restrooms at Plaza Park, City Officials, Refuse Dumpsters (Specify):         |
| Department:                                                                                       |
| We will need all restrooms at Plaza Park open and available to the public the evening of the      |
| event.                                                                                            |
|                                                                                                   |
| Special Request:                                                                                  |