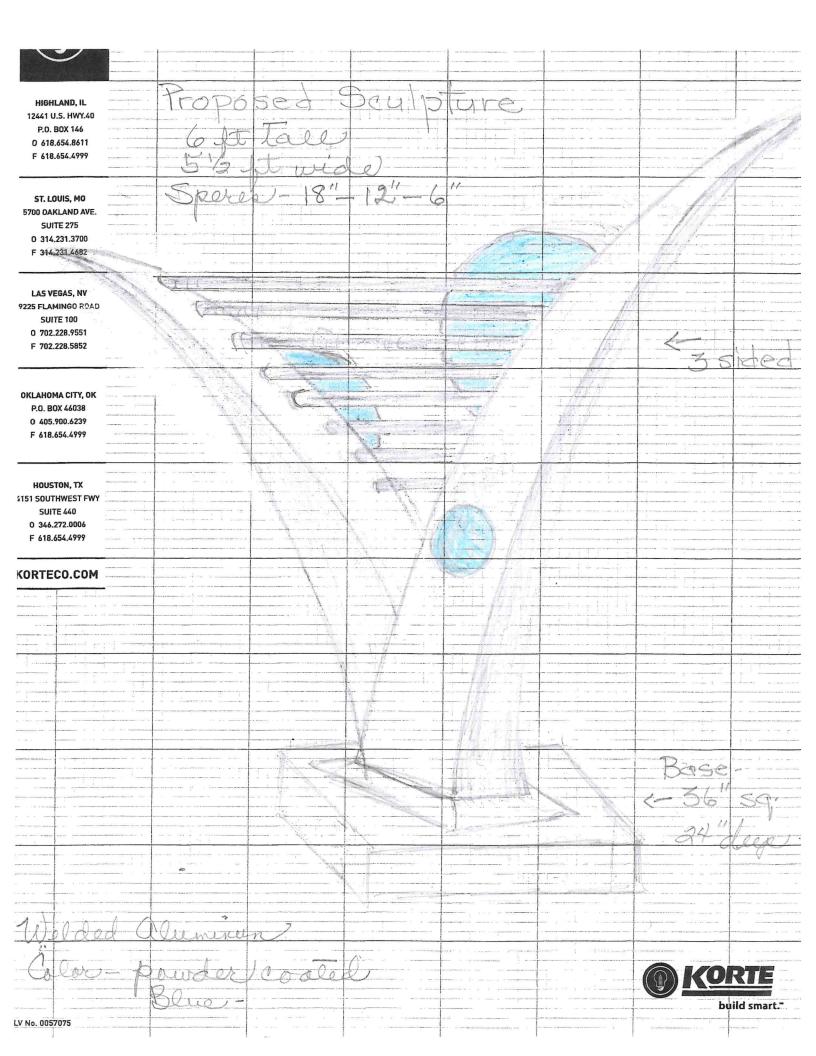

#### **PUBLIC FORUM:**

- A. Citizens' Requests and Comments:
  - 1. Annual Lighted Christmas Parade Special Event Application Hillarie Holzinger, Representative (attached)
  - 2. Proposal of Art Sculpture on City Square Highland Arts Council (attached)